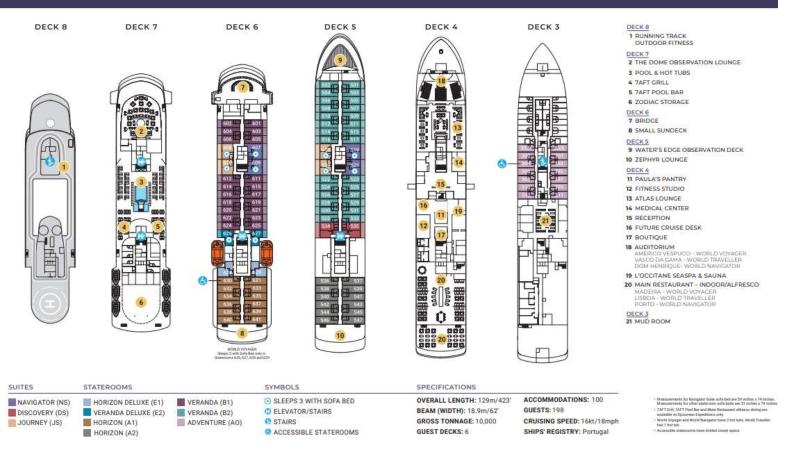

#### https://atlasoceanvoyages.com/worldvoyager/accommodations/#SUITEACCOMMODATIONS

| Category | Deck/Size                                                  | Cost per<br>person Sharing |
|----------|------------------------------------------------------------|----------------------------|
| NS       | Deck 5/6 – 465 sq ft - private balcony                     | \$9,999                    |
| DS       | Deck 5 – 445 sq ft- private balcony                        | \$9,499                    |
| JS       | Deck 5/6 – 382 sq ft – private balcony                     | \$8,999                    |
| E1/E2    | Deck 6 – 300 sq ft – top-drop electric balcony<br>window   | \$7,999                    |
| A1       | Deck 5/6 – 270 sq ft – top-drop electric balcony<br>window | \$7,499                    |
| A2       | Deck 5/6 – 270 sq ft – top-drop electric balcony<br>window | \$6,999                    |
| B1       | Deck 5/6 – 270 sq ft including balcony                     | \$7,499                    |
| B2       | Deck 5/6 – 270 sq ft including balcony                     | \$6,999                    |